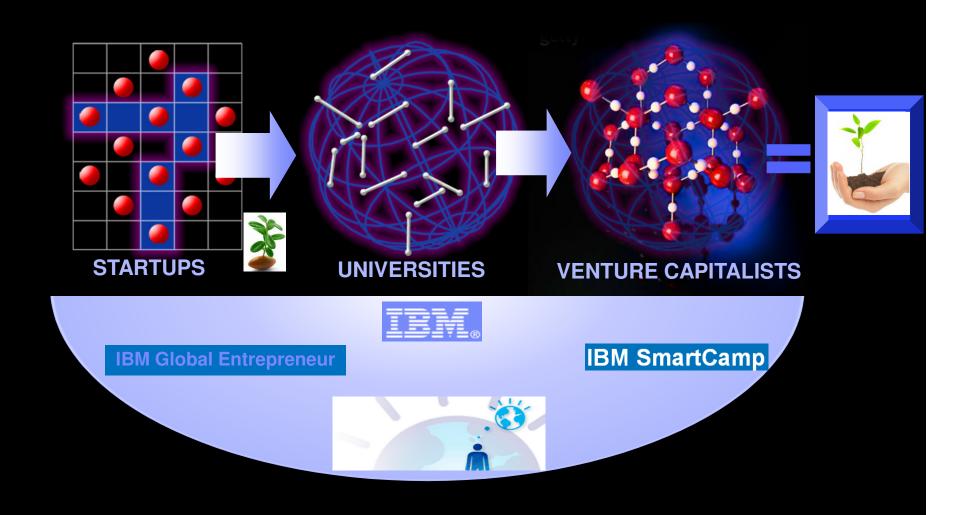

# Key Components for IT Brazilian ecosystem

# Since the creation → coach for investments

Institutions can support the first step of startup lifecycle giving them visibility and support to elaborate their business plan with VC perspective or good path to go to market.

### Focus on Innovation to attend Industries and Market Demand

All innovation are supported by Universities environment. IBM on technical courseware and invest on Research Lab with Academia support.

# Right moment to invest in Brazilian Entrepreneurship

Investments and Corporate Governance are key factors of success for startups. This great networking with IBM and VC community can help this first stage for entrepreneurs.